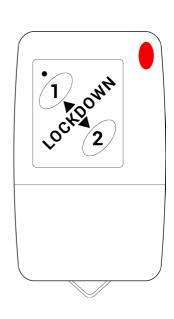

## **Operation**

- Press and hold buttons 1 and 2 simultaneously, red LED is on all the time
- After 3 seconds, the LED flashed red/green and the alarm message is sent
- To deactivate the alarm, go to a master unit and reset the system. You cannot reset the system using this fob
- Allow 7 minutes after reset before the system can be activated again

### **Maintenance**

- · Test the battery at least one a week
- To do this, press and hold button 1, marked with a spot as shown until the led changes from green to flashing green/red
- This will transmit the battery condition to the system and be registered on the data base but only if used in conjunction with the IP management system
- If the IP management system is not fitted, then change the battery every year as a precaution